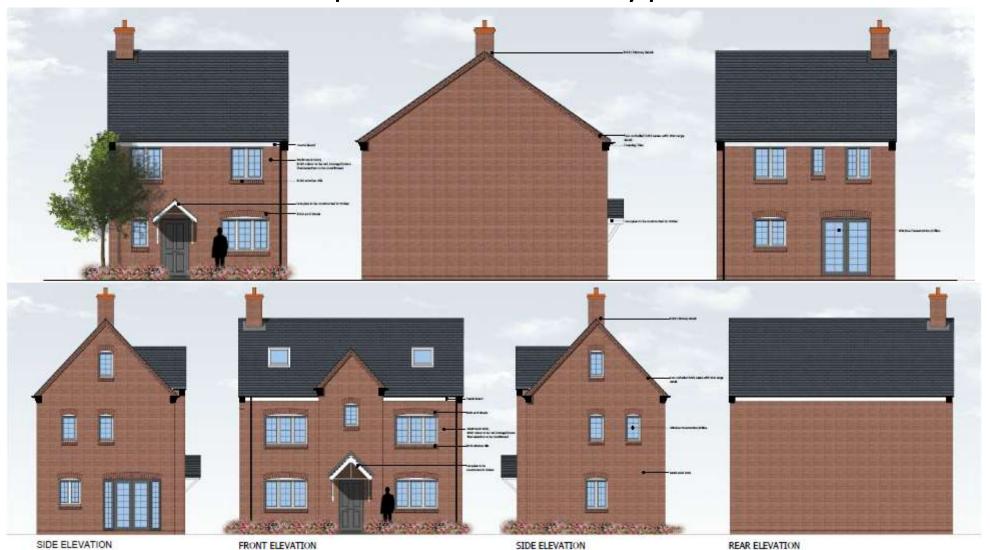

/00592/FUL and 20/01440/LBC

Part demolition and site clearance of the former Blue Bird factory site for its redevelopment to provide 108 residential dwellings (Use Class C3), consisting of both new dwellings and conversion of the Welfare and Administration buildings, along with associated landscaping; drainage; engineering; highways and access works.

Blue Bird Confectionary Ltd, Blue Bird Park, Bromsgrove Road, Romsley B62 0EW

#### **Recommendations:**

Delegate to Head of Service to Grant Planning Permission subject to conditions and a S106 agreement and;

Grant Listed Building consent subject to conditions

#### Location Plan



**Aerial View** 



# Site frontage – Administration Building



# Site Frontage – Welfare Building



# Proposed site layout plan



# Proposed house types



# Proposed house types



#### Proposed street scenes





### Conversion of the Administration Building





#### Conversion of Administration Building



#### Conversion of the Welfare Building



FIRST FLOOR PLAN

#### Conversion of Welfare Building