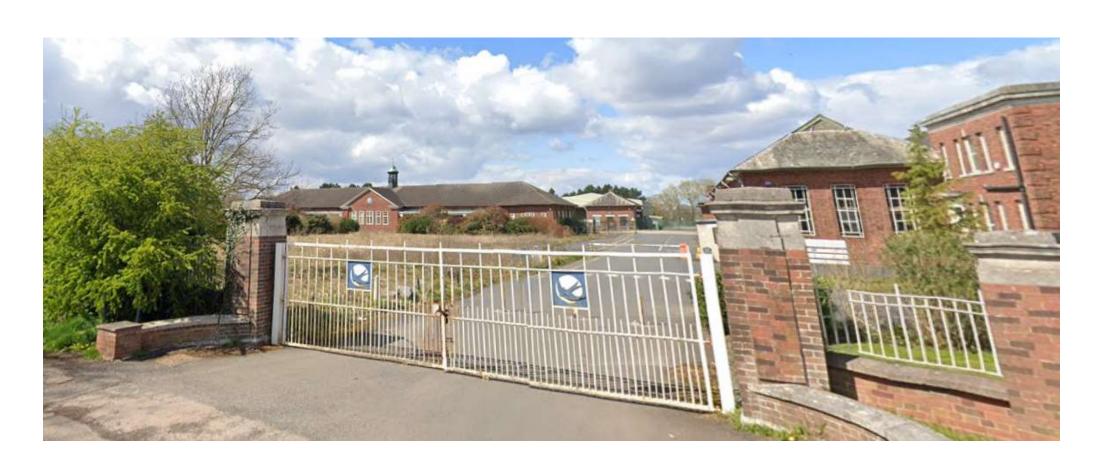

#### 19/00592/FUL and 20/01440/LBC

Part demolition and site clearance of the former Blue Bird factory site for its redevelopment to provide 108 residential dwellings (Use Class C3), consisting of both new dwellings and conversion of the Welfare and Administration buildings, along with associated landscaping; drainage; engineering; highways and access works.

Blue Bird Confectionary Ltd, Blue Bird Park, Bromsgrove Road, Romsley B62 0EW

#### **Recommendations:**

Delegate to Head of Service to Grant Planning Permission subject to conditions and a S106 agreement and;

Grant Listed Building consent subject to conditions

#### Location Plan



**Aerial View** 



# Site frontage – Administration Building



# Site Frontage – Welfare Building



# Proposed site layout plan



# Proposed house types



# Proposed house types



#### Proposed street scenes





### Conversion of the Administration Building





#### Conversion of Administration Building



#### Conversion of the Welfare Building



FIRST FLOOR PLAN

#### Conversion of Welfare Building