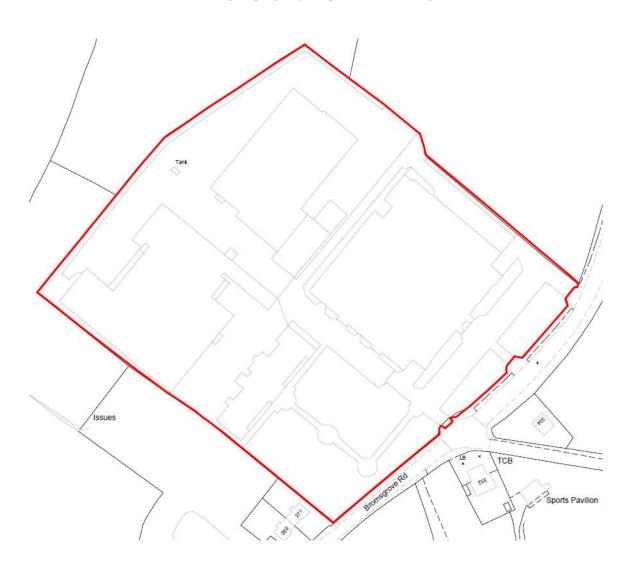

#### 19/00592/FUL and 20/01440/LBC

Part demolition and site clearance of the former Blue Bird factory site for its redevelopment to provide 108 residential dwellings (Use Class C3), consisting of both new dwellings and conversion of the Welfare and Administration buildings, along with associated landscaping; drainage; engineering; highways and access works.

Blue Bird Confectionary Ltd, Blue Bird Park, Bromsgrove Road, Romsley B62 0EW

#### **Recommendations:**

Delegate to Head of Service to Grant Planning Permission subject to conditions and a S106 agreement and;

Grant Listed Building consent subject to conditions

#### Location Plan



**Aerial View** 



# Site frontage – Administration Building



# Site Frontage – Welfare Building



# Proposed site layout plan



# Proposed house types



# Proposed house types



#### Proposed street scenes





### Conversion of the Administration Building





#### Conversion of Administration Building



#### Conversion of the Welfare Building



FIRST FLOOR PLAN

#### Conversion of Welfare Building