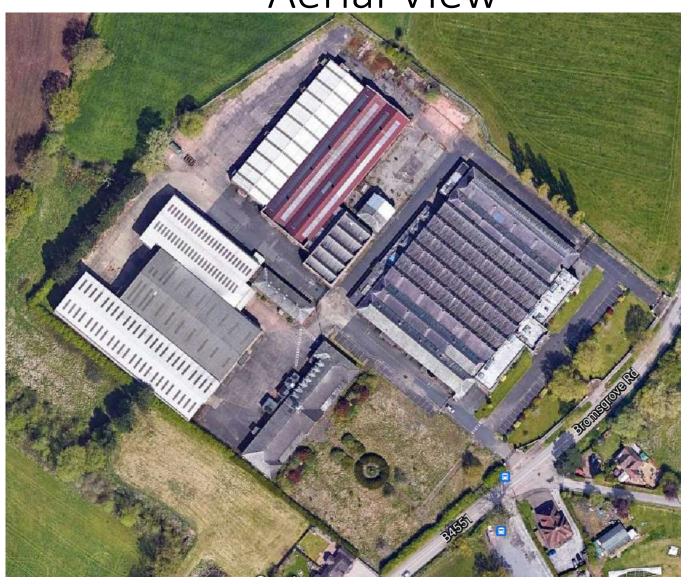

#### 19/00592/FUL and 20/01440/LBC

Part demolition and site clearance of the former Blue Bird factory site for its redevelopment to provide 108 residential dwellings (Use Class C3), consisting of both new dwellings and conversion of the Welfare and Administration buildings, along with associated landscaping; drainage; engineering; highways and access works.

Blue Bird Confectionary Ltd, Blue Bird Park, Bromsgrove Road, Romsley B62 0EW

#### **Recommendations:**

Delegate to Head of Service to Grant Planning Permission subject to conditions and a S106 agreement and;

Grant Listed Building consent subject to conditions

#### Location Plan



**Aerial View** 



# Site frontage – Administration Building



# Site Frontage – Welfare Building



# Proposed site layout plan



# Proposed house types



# Proposed house types



#### Proposed street scenes





### Conversion of the Administration Building





#### Conversion of Administration Building



#### Conversion of the Welfare Building



FIRST FLOOR PLAN

#### Conversion of Welfare Building