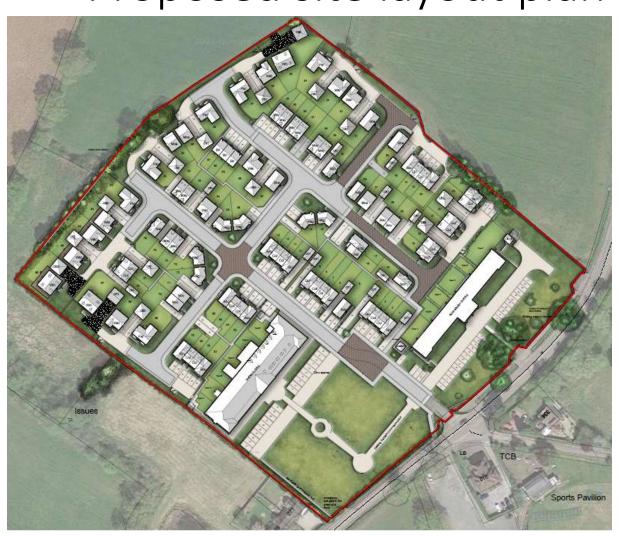

#### 19/00592/FUL and 20/01440/LBC

Part demolition and site clearance of the former Blue Bird factory site for its redevelopment to provide 108 residential dwellings (Use Class C3), consisting of both new dwellings and conversion of the Welfare and Administration buildings, along with associated landscaping; drainage; engineering; highways and access works.

Blue Bird Confectionary Ltd, Blue Bird Park, Bromsgrove Road, Romsley B62 0EW

#### **Recommendations:**

Delegate to Head of Service to Grant Planning Permission subject to conditions and a S106 agreement and;

Grant Listed Building consent subject to conditions

#### Location Plan



**Aerial View** 



# Site frontage – Administration Building



# Site Frontage – Welfare Building



# Proposed site layout plan



# Proposed house types



# Proposed house types



#### Proposed street scenes





### Conversion of the Administration Building





#### Conversion of Administration Building



#### Conversion of the Welfare Building



FIRST FLOOR PLAN

#### Conversion of Welfare Building