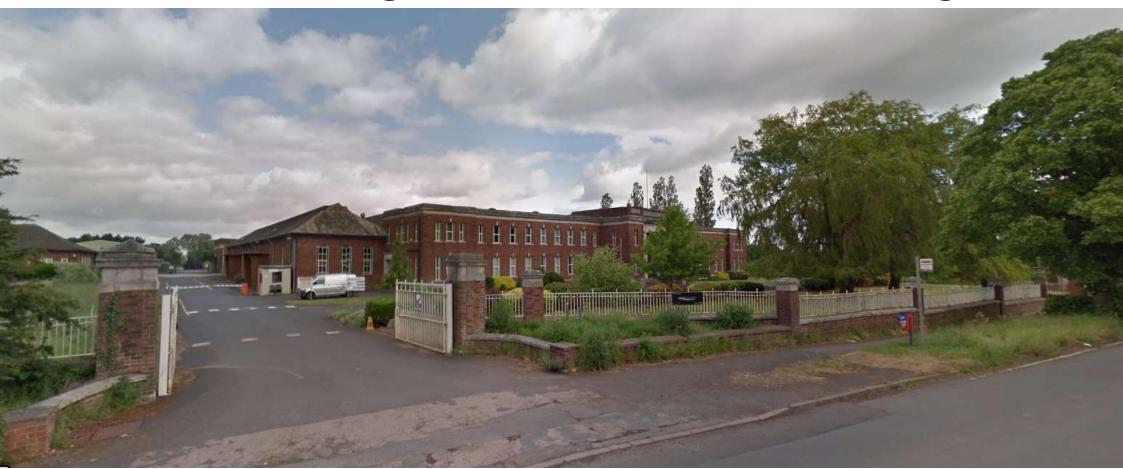

#### 19/00592/FUL and 20/01440/LBC

Part demolition and site clearance of the former Blue Bird factory site for its redevelopment to provide 108 residential dwellings (Use Class C3), consisting of both new dwellings and conversion of the Welfare and Administration buildings, along with associated landscaping; drainage; engineering; highways and access works.

Blue Bird Confectionary Ltd, Blue Bird Park, Bromsgrove Road, Romsley B62 0EW

#### **Recommendations:**

Delegate to Head of Service to Grant Planning Permission subject to conditions and a S106 agreement and;

Grant Listed Building consent subject to conditions

#### Location Plan



**Aerial View** 



# Site frontage – Administration Building



# Site Frontage – Welfare Building



# Proposed site layout plan



# Proposed house types



# Proposed house types



#### Proposed street scenes





### Conversion of the Administration Building





#### Conversion of Administration Building



#### Conversion of the Welfare Building



FIRST FLOOR PLAN

#### Conversion of Welfare Building