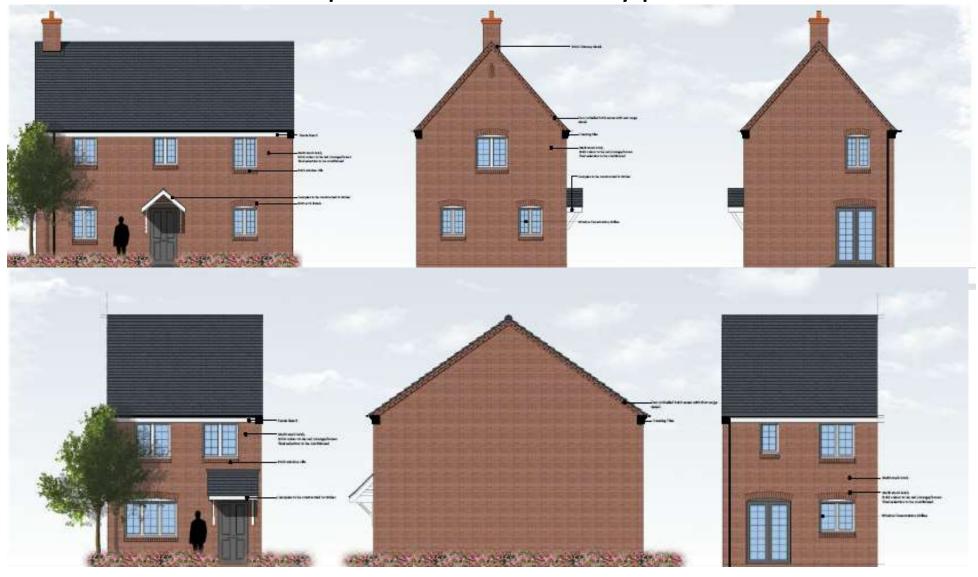

C

Part demolition and site clearance of the former Blue Bird factory site for its redevelopment to provide 108 residential dwellings (Use Class C3), consisting of both new dwellings and conversion of the Welfare and Administration buildings, along with associated landscaping; drainage; engineering; highways and access works.

Blue Bird Confectionary Ltd, Blue Bird Park, Bromsgrove Road, Romsley B62 0EW

#### **Recommendations:**

Delegate to Head of Service to Grant Planning Permission subject to conditions and a S106 agreement and;

Grant Listed Building consent subject to conditions

#### Location Plan



**Aerial View** 



# Site frontage – Administration Building



# Site Frontage – Welfare Building



# Proposed site layout plan



# Proposed house types



# Proposed house types



#### Proposed street scenes





### Conversion of the Administration Building





#### Conversion of Administration Building



#### Conversion of the Welfare Building



FIRST FLOOR PLAN

#### Conversion of Welfare Building